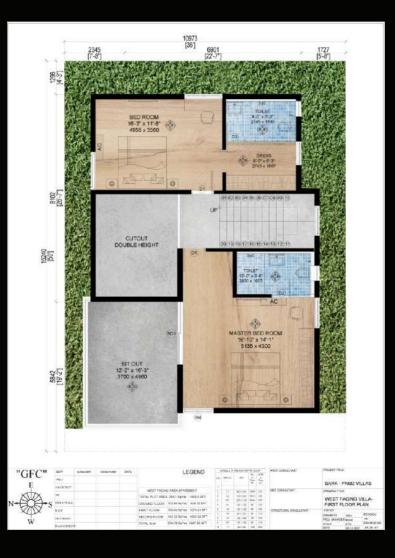

#### Homes That Define Distinction

Premium Villas at Sark Prime North Meadows Extension strike the perfect balance between elegant living and green open spaces. With finest designs, prime location, and thoughtful features, these villas blend luxury with nature effortlessly. Step into a home that inspires, pampers, and truly stands apart.

# Project Highlights

- Landscaped Gardens
- Modern Street Lighting
- Sewerage Treatment Plant
- All around Solar Fencing
- Lift Provision in each villa
- Underground Cabling

- CC Roads with Sidewalks
- Tree Lined Vistas
- Round the clock security
- Home Threatre in each villa
- 100 % Power Back-up
- And Many More...

# The Floorplans

#### EAST FACING FLOOR PLAN



#### **Ground Floor**

First Floor

Second Floor

#### WEST FACING FLOOR PLAN







#### **Ground Floor**

#### First Floor

#### Second Floor

## The Gallery













Disclaimer. The images shown in this brochure are for representation purposes only. The actual project may vary in appearance & design. These visuals are intended to provide a general idea and should not be considered exact depictions of the final development.

### The Clubhouse



- Air Condition Gymnasium
- Badminton Court
- Indoor games

- Swimming Pool
- Children Recreation Area
- + Many More....

- Banquet Hall
- Lounge

### Location



## Guide



### Project Specifications

#### Foundation / Framed Structure

Foundation with R.C.C. M20 grade concrete design.

#### **Super Structure**

Quality brick work in Cement Mortar.

#### Plastering

Internal walls & Ceiling- Double coat cement plastered