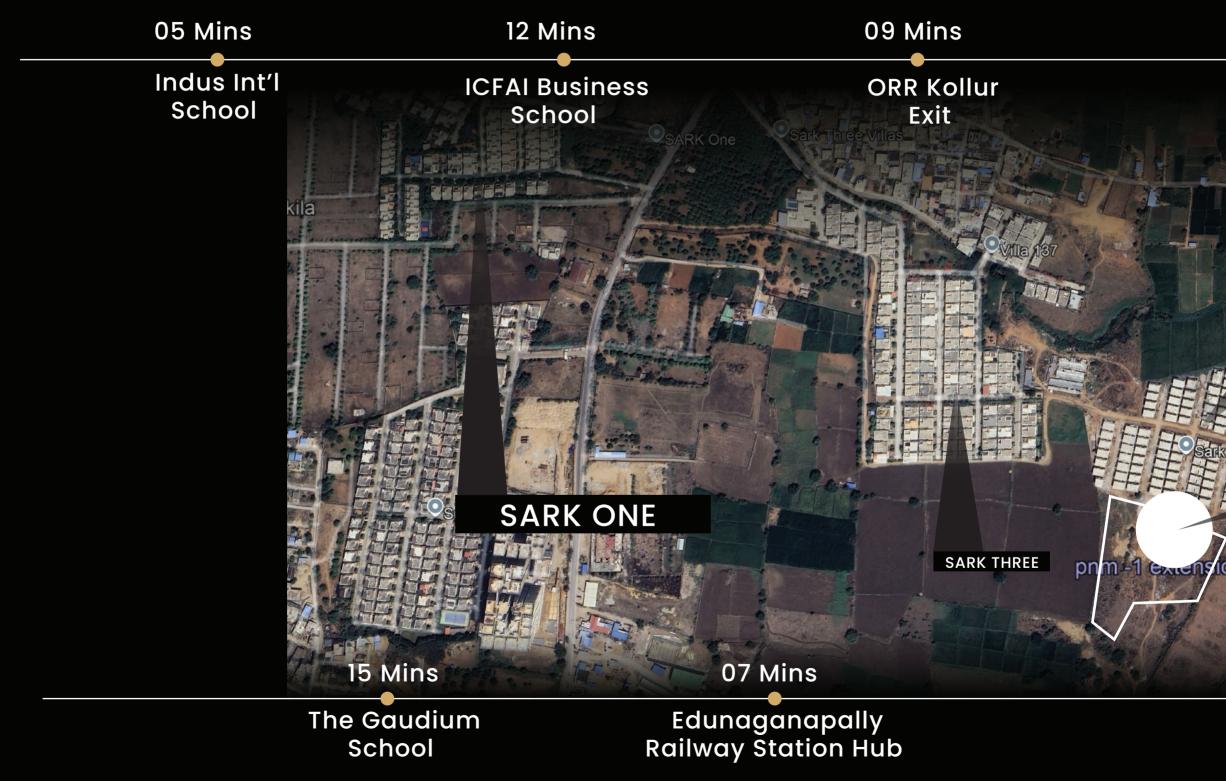

with Sidewalks
- Tree Lined Vistas
- Round the clock security
- Home Threatre in each villa
- 100 % Power Back-up
- And Many More...

# The Floorplans

#### EAST FACING FLOOR PLAN



#### **Ground Floor**

First Floor

Second Floor

#### WEST FACING FLOOR PLAN







#### **Ground Floor**

#### First Floor

#### Second Floor

## The Gallery













Disclaimer. The images shown in this brochure are for representation purposes only. The actual project may vary in appearance & design. These visuals are intended to provide a general idea and should not be considered exact depictions of the final development.

### The Clubhouse



- Air Condition Gymnasium
- Badminton Court
- Indoor games

- Swimming Pool
- Children Recreation Area
- + Many More....

- Banquet Hall
- Lounge

### Location



## Guide



### Project Specifications

#### Foundation / Framed Structure

Foundation with R.C.C. M20 grade concrete design.

#### **Super Structure**

Quality brick work in Cement Mortar.

#### Plastering

Internal walls & Ceiling- Double coat cement plastered surface with smooth finish External walls – Double coat sand faced cement plastering with water proofing compound and painted with weather proof cement paint. Parking Area Cement motor finish

#### Balconies

Clay or ceramic tiles

#### **Doors and Windows**

Flush doors with satin finish or Duco paint on both sides with wood frame for the main door & other doors. Window frames & shutter in UPVC, with glass panels & provision for mosquito net.

#### Kitchen

Polished granite platform, and 2' dado above Kitchen Platform.

#### San