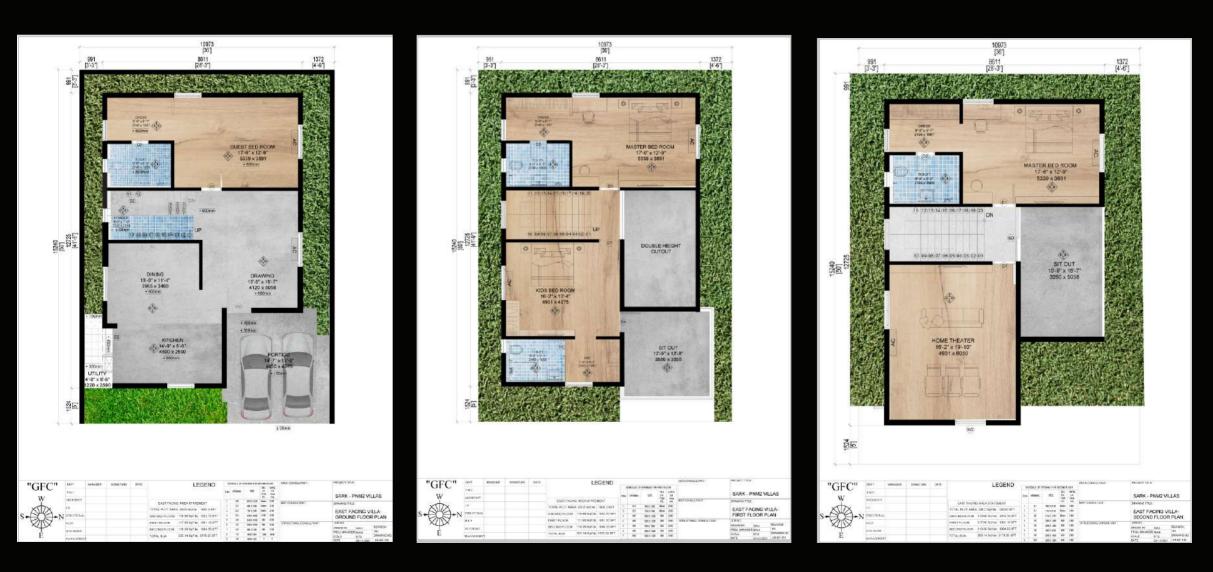

ION

MOKILA

# LIVE BEYOND THE ORDINARY



Because life's too grand to be basic...







#### Homes That Define Distinction

Premium Villas at Sark Prime North Meadows Extension strike the perfect balance between elegant living and green open spaces. With finest designs, prime location, and thoughtful features, these villas blend luxury with nature effortlessly. Step into a home that inspires, pampers, and truly stands apart.

# Project Highlights

- Landscaped Gardens
- Modern Street Lighting
- Sewerage Treatment Plant
- All around Solar Fencing
- Lift Provision in each villa
- Underground Cabling

- CC Roads with Sidewalks
- Tree Lined Vistas
- Round the clock security
- Home Threatre in each villa
- 100 % Power Back-up
- And Many More...

# The Floorplans

#### EAST FACING FLOOR PLAN



#### **Ground Floor**

First Floor

Second Floor

#### WEST FACING FLOOR PLAN







#### **Ground Floor**

#### First Floor

#### Second Floor

## The Gallery













Disclaimer. The images shown in this brochure are for representation purposes only. The actual project may vary in appearance & design. These visuals are intended to provide a general idea and should not be considered exact depictions of the final development.

### The Clubhouse



- Air Condition Gymnasium
- Badminton Court
- Indoor games

- Swimming Pool
- Children Recreation Area
- + Many More....

- Banquet Hall
- Lounge

### Location



## Guide



### Project Specifications

#### Foundation / Framed Structure

Foundation with R.C.C. M20 grade concrete design.

#### **Super Structure**

Quality brick work in Ceme