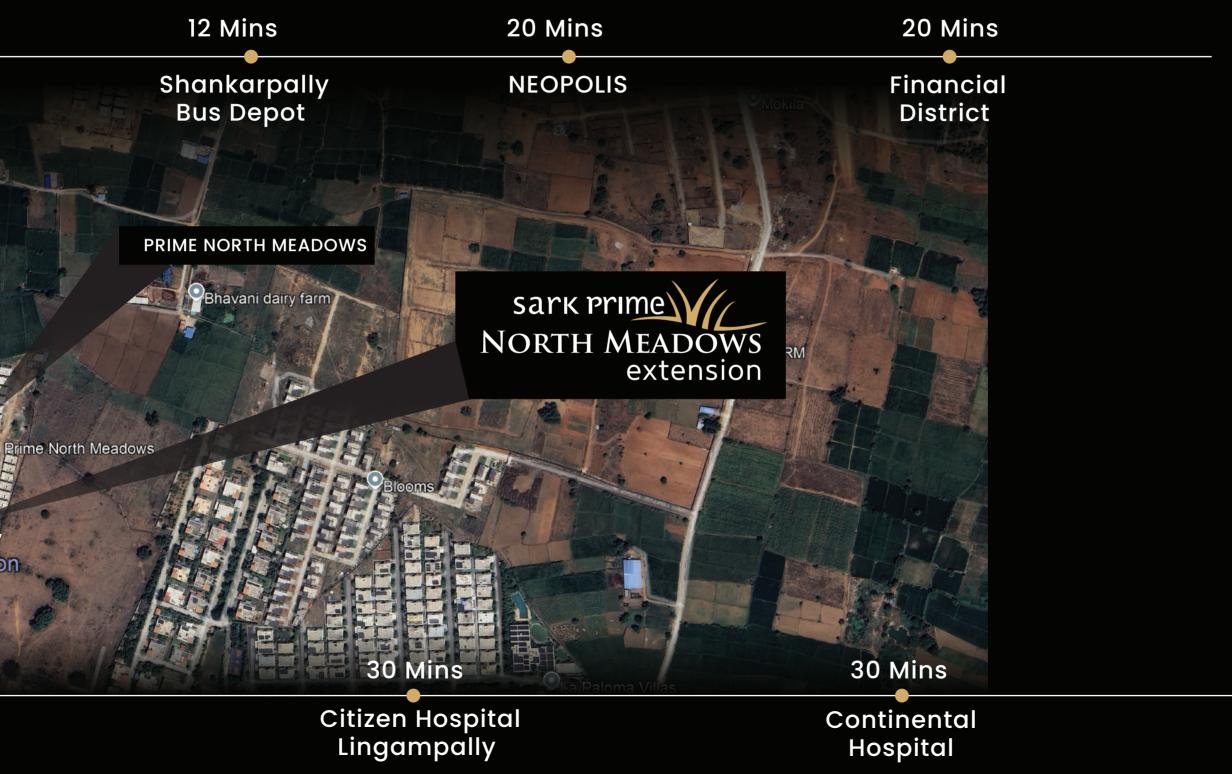

ks
- Tree Lined Vistas
- Round the clock security
- Home Threatre in each villa
- 100 % Power Back-up
- And Many More...

# The Floorplans

#### EAST FACING FLOOR PLAN



#### **Ground Floor**

First Floor

Second Floor

#### WEST FACING FLOOR PLAN







#### **Ground Floor**

#### First Floor

#### Second Floor

## The Gallery













Disclaimer. The images shown in this brochure are for representation purposes only. The actual project may vary in appearance & design. These visuals are intended to provide a general idea and should not be considered exact depictions of the final development.

### The Clubhouse



- Air Condition Gymnasium
- Badminton Court
- Indoor games

- Swimming Pool
- Children Recreation Area
- + Many More....

- Banquet Hall
- Lounge

### Location



## Guide



### Project Specifications

#### Foundation / Framed Structure

Foundation with R.C.C. M20 grade concrete design.

#### **Super Structure**

Quality brick work in Cement Mortar.

#### Plastering

Internal walls & Ceiling- Double coat cement plastered surface with smooth finish External walls – Double coat sand faced cement plastering with water proofing compound and painted with weather proof cement paint. Parking Area Cement motor finish

#### Balconies

Clay or ceramic tiles

#### **Doors and Windows**

Flush doors with satin finish or Duco paint on both sides with wood frame for the main door & other doors. Window frames & shutter in UPVC, with glass panels & provision for mosquito net.

#### Kitchen

Polished granite platform, and 2' dado above Kitchen Platform.

#### Sanitary and Pl