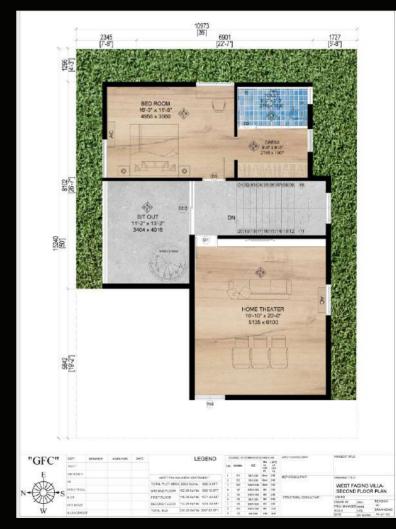

#### Homes That Define Distinction

Premium Villas at Sark Prime North Meadows Extension strike the perfect balance between elegant living and green open spaces. With finest designs, prime location, and thoughtful features, these villas blend luxury with nature effortlessly. Step into a home that inspires, pampers, and truly stands apart.

# Project Highlights

- Landscaped Gardens
- Modern Street Lighting
- Sewerage Treatment Plant
- All around Solar Fencing
- Lift Provision in each villa
- Underground Cabling

- CC Roads with Sidewalks
- Tree Lined Vistas
- Round the clock security
- Home Threatre in each villa
- 100 % Power Back-up
- And Many More...

# The Floorplans

#### EAST FACING FLOOR PLAN



#### **Ground Floor**

First Floor

Second Floor

#### WEST FACING FLOOR PLAN







#### **Ground Floor**

#### First Floor

#### Second Floor

## The Gallery













Disclaimer. The images shown in this brochure are for representation purposes only. The actual project may vary in appearance & design. These visuals are intended to provide a general idea and should not be considered exact depictions of the final development.

### The Clubhouse



- Air Condition Gymnasium
- Badminton Court
- Indoor games

- Swimming Pool
- Children Recreation Area
- + Many More....

- Banquet Hall
- Lounge

### Location



## Guide



### Project Specifications

#### Foundation / Framed Structure

Foundation with R.C.C. M20 grade concrete design.

#### **Super Structure**

Quality brick work in Cement Mortar.

#### Plastering

Internal walls & Ceiling- Double coat cement plastered s