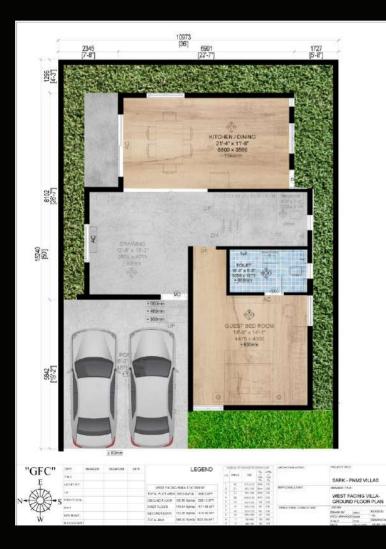

.







#### Homes That Define Distinction

Premium Villas at Sark Prime North Meadows Extension strike the perfect balance between elegant living and green open spaces. With finest designs, prime location, and thoughtful features, these villas blend luxury with nature effortlessly. Step into a home that inspires, pampers, and truly stands apart.

# Project Highlights

- Landscaped Gardens
- Modern Street Lighting
- Sewerage Treatment Plant
- All around Solar Fencing
- Lift Provision in each villa
- Underground Cabling

- CC Roads with Sidewalks
- Tree Lined Vistas
- Round the clock security
- Home Threatre in each villa
- 100 % Power Back-up
- And Many More...

# The Floorplans

#### EAST FACING FLOOR PLAN



#### **Ground Floor**

First Floor

Second Floor

#### WEST FACING FLOOR PLAN







#### **Ground Floor**

#### First Floor

#### Second Floor

## The Gallery













Disclaimer. The images shown in this brochure are for representation purposes only. The actual project may vary in appearance & design. These visuals are intended to provide a general idea and should not be considered exact depictions of the final development.

### The Clubhouse



- Air Condition Gymnasium
- Badminton Court
- Indoor games

- Swimming Pool
- Children Recreation Area
- + Many More....

- Banquet Hall
- Lounge

### Location



## Guide



### Project Specifications

#### Foundation / Framed Structure

Foundation with R.C.C. M20 grade concrete design.

#### **Super Structure**

Quality brick work in Cement Mortar.

#### Plastering

Internal walls & Ceiling- Double coat cement plaster