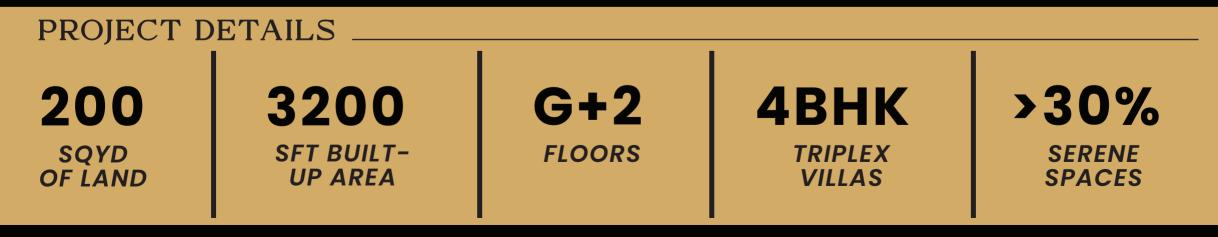

### Project Specifications

#### Foundation / Framed Structure

Foundation with R.C.C. M20 grade concrete design.

#### **Super Structure**

Quality brick work in Cement Mortar.

#### Plastering

Internal walls & Ceiling- Double coat cement plastered surface with smooth finish External walls – Double coat sand faced cement plastering with water proofing compound and painted with weather proof cement paint. Parking Area Cement motor finish